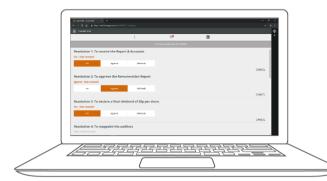

### **VOTING**

Once the voting has opened, the resolutions and voting choices will be displayed.

To vote, simply select your voting direction from the options shown on screen. A confirmation message will appear to show your vote has been received.

For - Vote received

To change your vote, simply select another direction. If you wish to cancel your vote, please press Cancel.