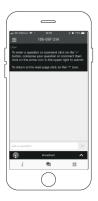

## **QUESTIONS**

Any voting member attending the meeting is eligible to ask questions.

If you would like to ask a question, select the messaging icon

Messages can be submitted at any time during the Q&A session up until the Chair closes the session.

Type your message within the chat box at the bottom of the messaging screen.

Once you are happy with your message click the send button.

Questions sent via the Lumi AGM online platform will be moderated before being sent to the Chair. This is to avoid repetition and remove any inappropriate language.