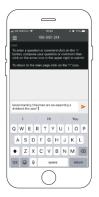

Type your message within the chat box at the bottom of the messaging screen.

Once you are happy with your message click the send button.

Questions sent via the Lumi AGM online platform will be moderated before being sent to the Chair. This is to avoid repetition and remove any inappropriate language.