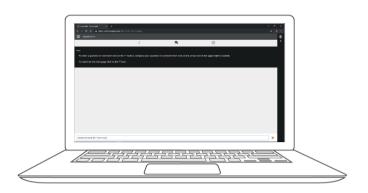

#### **NAVIGATION**

When successfully authenticated, the info screen i will be displayed. You can view company information, ask questions and watch the webcast.

If you would like to watch the **webcast** press the broadcast icon.