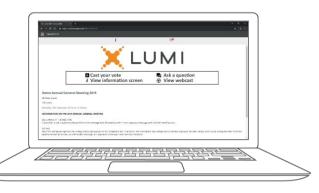

#### **NAVIGATION**

When successfully authenticated, the info screen i will be displayed. You can view company information, ask questions and watch the webcast.

If you would like to watch the **webcast** press the broadcast icon.

If viewing on a computer, the webcast will appear at the side automatically once the meeting has started.

## **QUESTIONS**

Any voting member attending the meeting is eligible to ask questions.

If you would like to ask a question, select the messaging icon

Messages can be submitted at any time during the Q&A session up until the Chair closes the session.