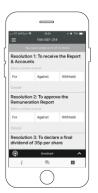

### **VOTING**

Once the voting has opened, the resolutions and voting choices will be displayed.

To vote, simply select your voting direction from the options shown on screen. A confirmation message will appear to show your vote has been received.

For - Vote received

To change your vote, simply select another direction. If you wish to cancel your vote, please press Cancel.